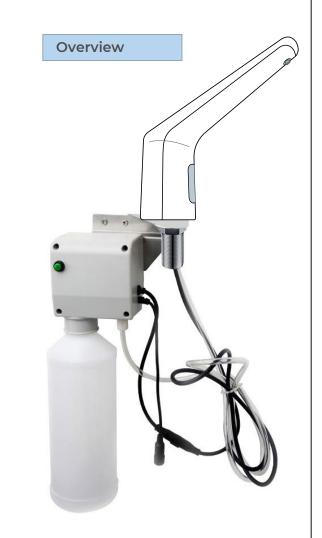

## COMMERCIAL AUTOMATIC INFRARED LONG NECK CHROME SENSOR SOAP DISPENSER SPECIFICATIONS

| Specification                    |                                   |
|----------------------------------|-----------------------------------|
| Product Type:                    | Commercial                        |
| Main Construction Material:      | Brass                             |
| Mount Type:                      | Deck                              |
| Handle Type:                     | Infra-Red                         |
| Power Rating:                    | 3 Amp Fuse, AC: 230V DC: 1.5V     |
| Batteries Required:              | 4 AA Batteries (not supplied)     |
| Number of Tap Holes:             | 1                                 |
| Valve/Cartridge Type:            | Solenoid Valve                    |
| Plumbing System<br>Requirements: | Suitable for all plumbing systems |
| Sensing Range:                   | 0 - 8cm                           |
| Activation Time:                 | 0.5 - 1 secs                      |
| Viscosity of Liquid Soap:        | 100-3500cp (mpA .s)               |
| Isolation Included:              | No                                |