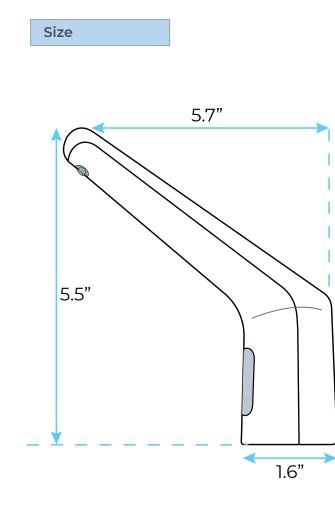

## COMMERCIAL AUTOMATIC INFRARED LONG NECK CHROME SENSOR SOAP DISPENSER SPECIFICATIONS

| Specification                    |                                   |
|----------------------------------|-----------------------------------|
| Product Type:                    | Commercial                        |
| Main Construction Material:      | Brass                             |
| Mount Type:                      | Deck                              |
| Handle Type:                     | Infra-Red                         |
| Power Rating:                    | 3 Amp Fuse, AC: 230V DC: 1.5V     |
| Batteries Required:              | 4 AA Batteries (not supplied)     |
| Number of Tap Holes:             | 1                                 |
| Valve/Cartridge Type:            | Solenoid Valve                    |
| Plumbing System<br>Requirements: | Suitable for all plumbing systems |
| Sensing Range:                   | 0 - 8cm                           |
| Activation Time:                 | 0.5 - 1 secs                      |
| Viscosity of Liquid Soap:        | 100-3500cp (mpA .s)               |
| Isolation Included:              | No                                |

All dimensions and specifications are nominal and may vary. Use actual products for accuracy in critical situations.